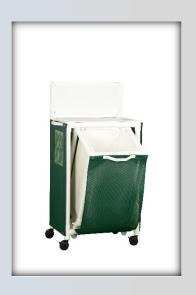

## **Isolation Station w/Clean Gown Hamper**

| Technical Data   |        |  |
|------------------|--------|--|
| Height:          | 54"    |  |
| Width:           | 28"    |  |
| Depth:           | 21.5"  |  |
| Weight:          | 54 lbs |  |
| Ship Weight:     | 59 lbs |  |
| Shipping Method: | Parcel |  |

## **Features:**

IPU Isolation Station offers a backboard for glove box holders and hand sanitizers, a storage hamper for clean gowns and a top writing surface – all on wheels to go anywhere in the facility.

- 4 superior dual-wheel casters (2 locking)
- Skirt available in 9 Sunsure® mesh and 4 Sure-Chek® vinyl colors

| Replacement Parts                      |  |
|----------------------------------------|--|
| ISO ST41 LPCSET 4– Replacement Casters |  |