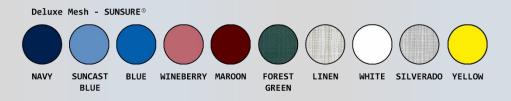

- 4 superior dual-wheel casters (2 locking)
- Skirt available in 9 Sunsure® mesh and 4 Sure-Chek® vinyl colors

| Replacement Parts                      |  |
|----------------------------------------|--|
| ISO ST41 LPCSET 4– Replacement Casters |  |