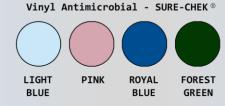

- 4 superior dual-wheel casters (2 locking)
- Skirt available in 9 Sunsure® mesh and 4 Sure-Chek® vinyl colors

| Replacement Parts                      |  |
|----------------------------------------|--|
| ISO ST41 LPCSET 4– Replacement Casters |  |